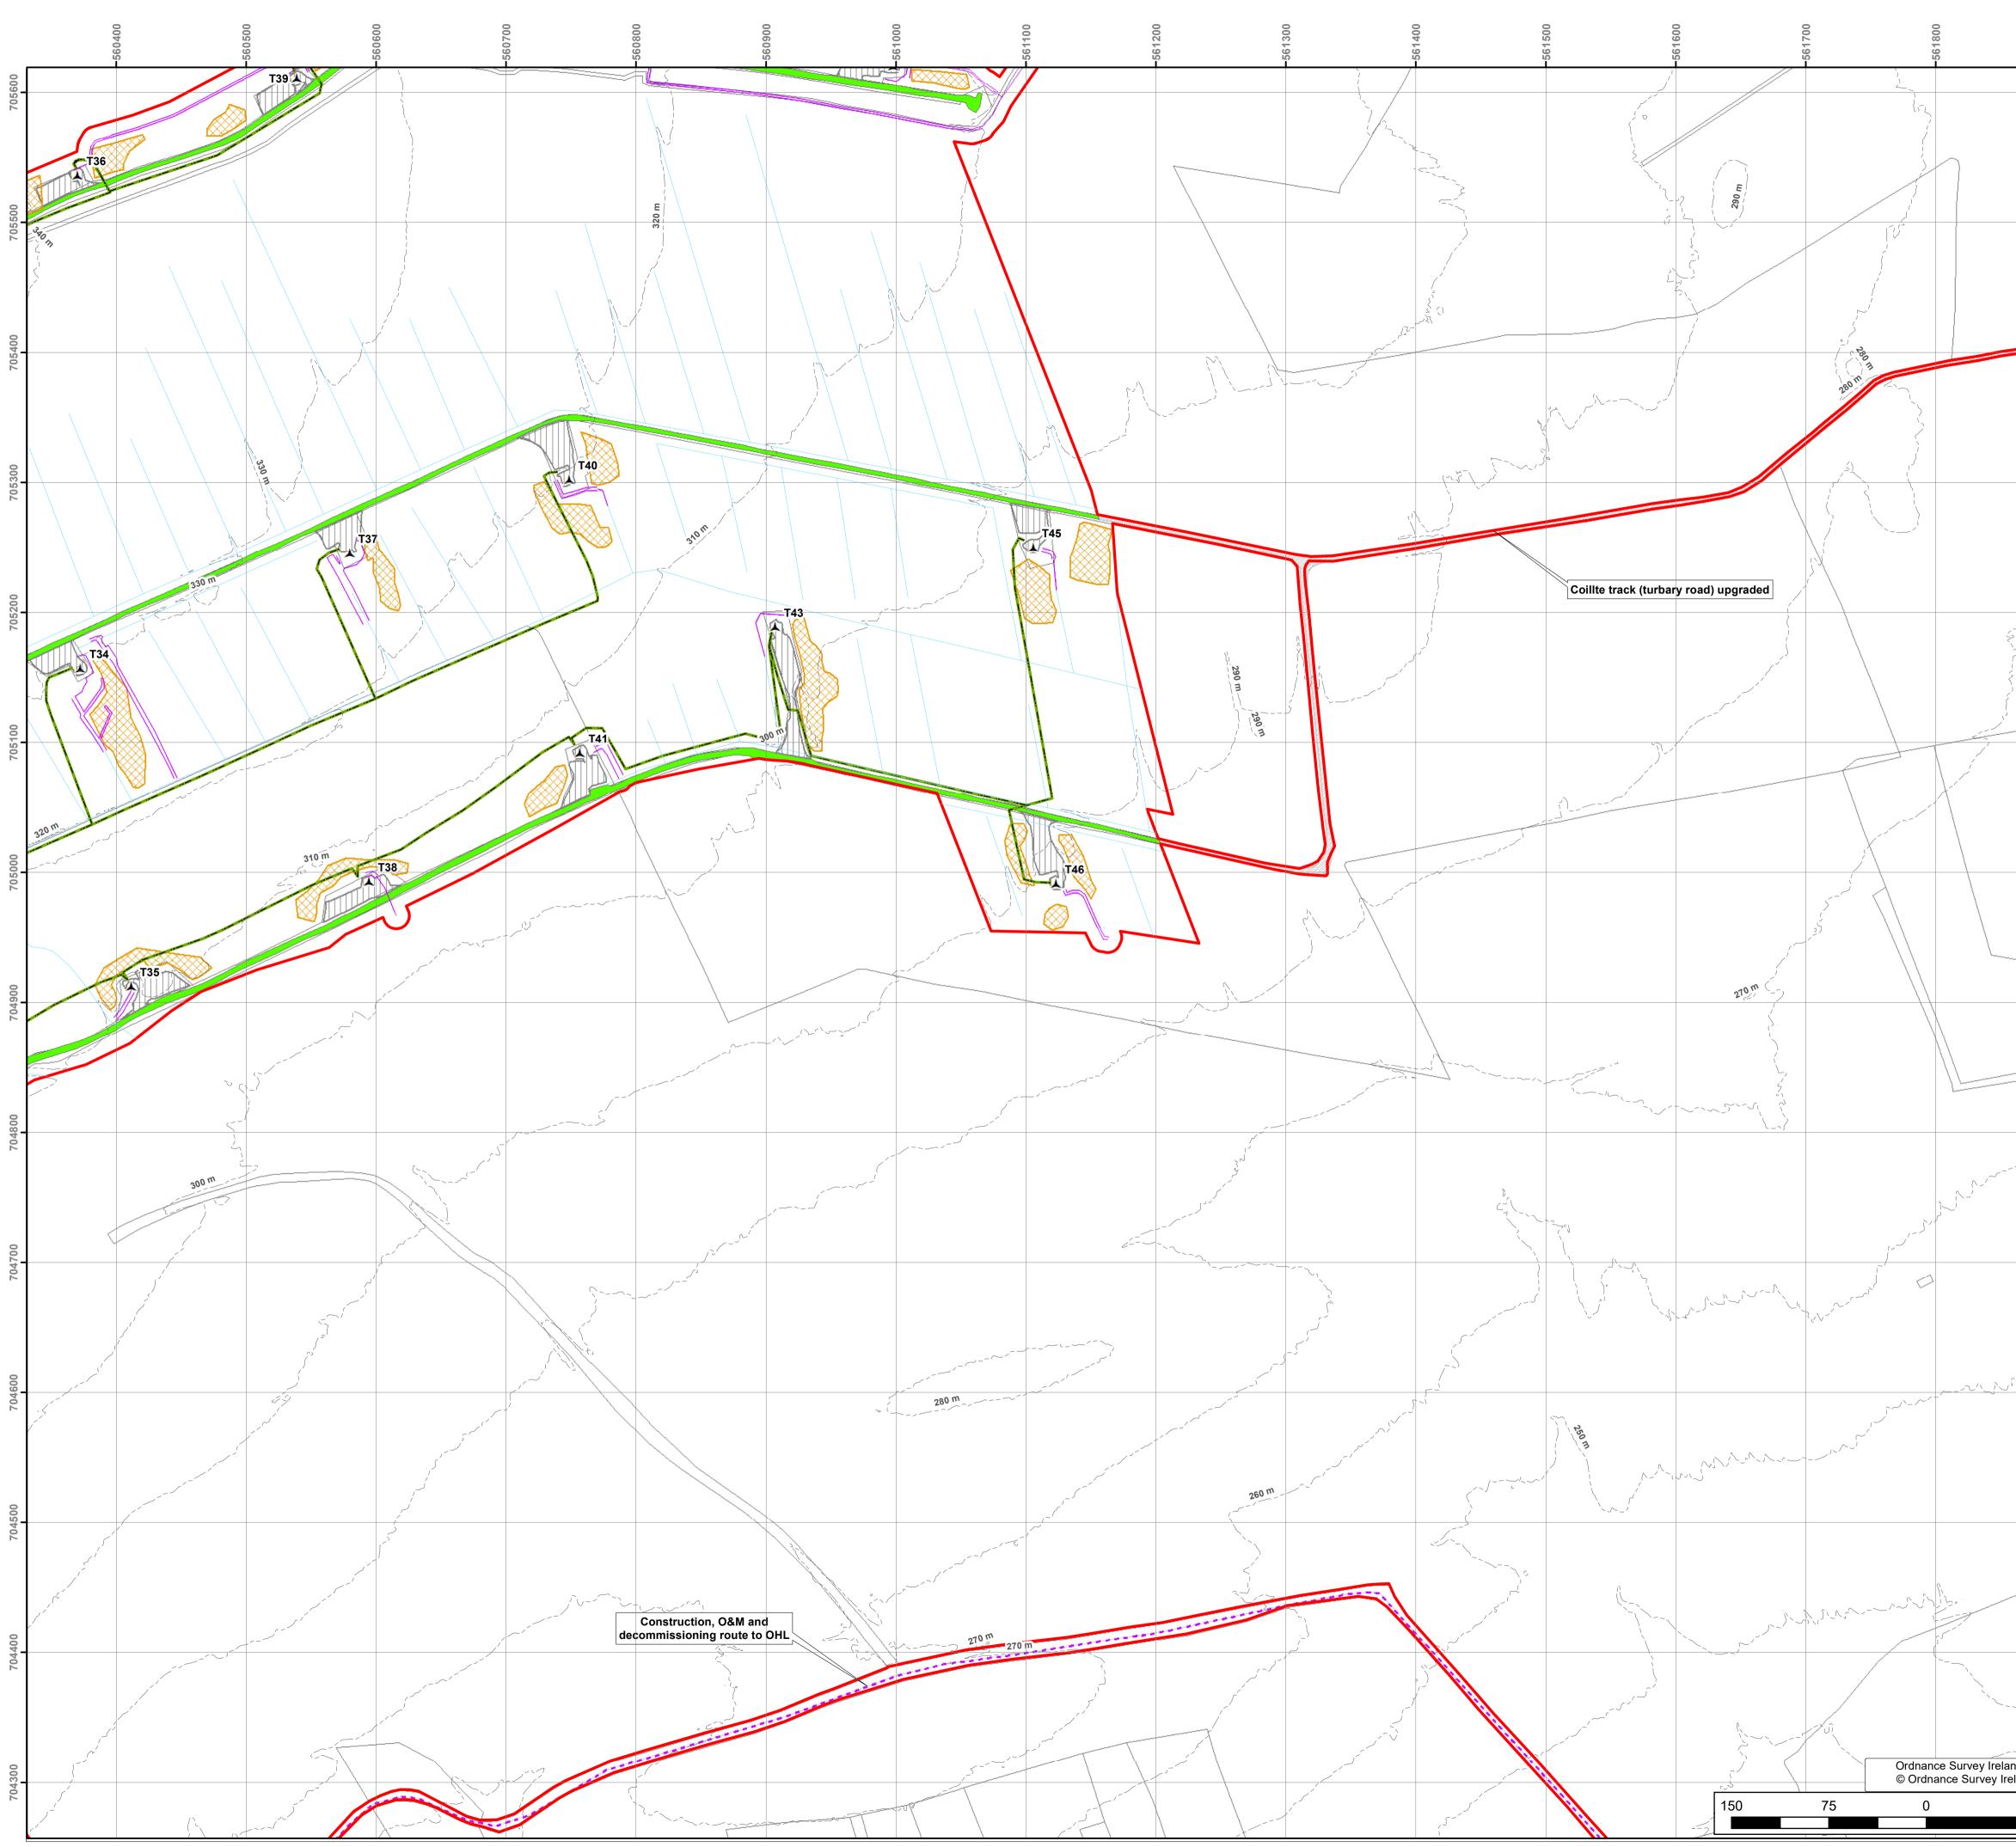

|                                                           | 006196     |                                                                                                                                                                                                                                                                                   |                                  |                                                                                                                    |                                                                                                                                                                                                       |                                    |           |          |                  |                        |
|-----------------------------------------------------------|------------|-----------------------------------------------------------------------------------------------------------------------------------------------------------------------------------------------------------------------------------------------------------------------------------|----------------------------------|--------------------------------------------------------------------------------------------------------------------|-------------------------------------------------------------------------------------------------------------------------------------------------------------------------------------------------------|------------------------------------|-----------|----------|------------------|------------------------|
|                                                           |            |                                                                                                                                                                                                                                                                                   |                                  | Turbines (I Peat Report Floating R Turbine Ha Coillte trace LV cables Construction Pre-Existin Constructe Contours | Consent Application I<br>Existing)<br>sitory areas (Existing)<br>ardstands (Existing)<br>k (turbary road) upgra<br>(approximate location<br>on, O&M & decommis<br>g Drainage<br>d Drainage (Existing) | )<br>aded<br>1)<br>ssioning routes | for OH    |          |                  |                        |
| (                                                         |            |                                                                                                                                                                                                                                                                                   | s                                | sheet Index                                                                                                        |                                                                                                                                                                                                       | 16                                 | 17        | ~        |                  |                        |
|                                                           |            |                                                                                                                                                                                                                                                                                   |                                  |                                                                                                                    |                                                                                                                                                                                                       |                                    |           |          |                  |                        |
|                                                           |            |                                                                                                                                                                                                                                                                                   |                                  |                                                                                                                    |                                                                                                                                                                                                       |                                    |           |          |                  |                        |
|                                                           |            | Notes:<br>- Drawing prepared using Irish Transverse Mercator (ITM) Map Grid<br>- Turbines<br>(See drawing QS-000280-01-D460-020-001-000 &<br>QS-000280-01-D460-020-002 for details)<br>- Floating & non floating roads<br>(See drawing QS-000280-01-D460-020-004-000 for details) |                                  |                                                                                                                    |                                                                                                                                                                                                       |                                    |           |          |                  |                        |
|                                                           |            | Ga                                                                                                                                                                                                                                                                                | alway 50                         | wn on drawing<br>000 sheets 374<br>.3864.3865.39                                                                   | j:<br>6,3747,3748,374<br>19,3920,3921 &                                                                                                                                                               | 49, 3804,38<br>3922                | 05,38     | 06,38    | 07,              |                        |
|                                                           |            |                                                                                                                                                                                                                                                                                   |                                  |                                                                                                                    |                                                                                                                                                                                                       |                                    |           |          |                  |                        |
| _~~_                                                      |            |                                                                                                                                                                                                                                                                                   | 27.07.20                         |                                                                                                                    |                                                                                                                                                                                                       |                                    |           |          | J.McL            |                        |
|                                                           |            | COP<br>ALL I<br>MEA                                                                                                                                                                                                                                                               | NS - GRAPHI                      | RVED. NO PART OF THIS<br>C, ELECTRONIC OR MEC                                                                      | WORK MAY BE MODIFIED,<br>HANICAL, INCLUDING PHOT<br>PURPOSE, WITHOUT THE V                                                                                                                            | FOCOPYING, RECO                    | RDING, TA | APING OR | VER<br>DRM OR B  | APP<br>Y ANY<br>DR ANY |
|                                                           |            | API                                                                                                                                                                                                                                                                               |                                  |                                                                                                                    | AS-I                                                                                                                                                                                                  | BUILT [                            |           |          |                  |                        |
| ~~~~~~~~~~~~~~~~~~~~~~~~~~~~~~~~~~~~~~                    |            | CLIEI                                                                                                                                                                                                                                                                             | DJECT                            |                                                                                                                    | Gort Wind farm                                                                                                                                                                                        | ns Ltd                             |           |          |                  |                        |
| <u>,,,,,,,,,,,,,,,,,,,,,,,,,,,,,,,,,,,,,</u>              |            | Derrybrien Wind Farm Project                                                                                                                                                                                                                                                      |                                  |                                                                                                                    |                                                                                                                                                                                                       |                                    |           |          |                  |                        |
|                                                           |            | DRA                                                                                                                                                                                                                                                                               | AWING TITLE                      |                                                                                                                    | Existing -<br>Site Layout<br>Sheet 6 of 1                                                                                                                                                             |                                    |           |          |                  |                        |
|                                                           |            | PRODUCTION UNIT<br>CIVIL & ENVIRONMENTAL ENGINEERING                                                                                                                                                                                                                              |                                  |                                                                                                                    |                                                                                                                                                                                                       |                                    |           |          |                  |                        |
|                                                           | 240 m      | Energy for<br>generations<br>Energy and Major Projects,<br>One Dublin Airport Central, Dublin Airport,<br>Cloghran, Co. Dublin, K67 XF72, Ireland.<br>Tel: +353 (0)1 703 8000 Web: www.esb.ie<br>Engineering and Major Projects is a division of ESB.                             |                                  |                                                                                                                    |                                                                                                                                                                                                       |                                    |           |          |                  |                        |
|                                                           | 230 m      |                                                                                                                                                                                                                                                                                   | WN<br><b>E.O'Shea</b><br>NT REF. | PRODUCED<br>E.O'Shea                                                                                               | VERIFIED<br>J.McLoughli                                                                                                                                                                               | APPROVED<br>n H.O'Ke               |           |          | 0/07/20<br>SCALE |                        |
| and Licence No. EN 0092320<br>eland/Government of Ireland |            |                                                                                                                                                                                                                                                                                   | AWING NUME                       |                                                                                                                    |                                                                                                                                                                                                       | 6/17                               | SHEE      |          |                  | 00                     |
|                                                           | 150 Meters |                                                                                                                                                                                                                                                                                   |                                  | QS-0(                                                                                                              | )0280-01-D                                                                                                                                                                                            | 460-01                             | 9-00      | )6-0     | 00               |                        |